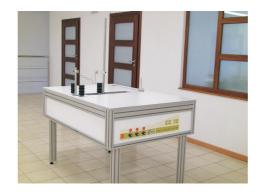

# **ARCH AND BASE CUTTER**

**Interested? Contact us!** 

- will heat up to 150 cm of 2.2 mm dia shape wire
- ease of operation
- packed in one box
- self-assembly: app. 30 minutes

### **BASE & CAP CUTTING**

D = up to 1100 mm H = up to 750 mm

#### **ARCH CUTTING**

W = up to 540 mm H = up to 250 mm

min. internal radius = 130 mm min. external radius = 250 mm

"Your specialist for insulation cutting systems!"

#### **TECHICAL SPECIFICATION**

power requirements: 220V, 16 Amptable size: app. 995 x 1700 mm

- height: app. 940 mm

Extreme ease of operation:

- on/off switch
- 2 rotation/movement knobs
- a wire heat knob
- auto-start in Base/Cap cutting