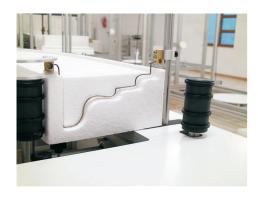

### **BASE & CAP CUTTING**

D = up to 1100 mm H = up to 750 mm

#### **ARCH CUTTING**

W = up to 540 mm H = up to 250 mm

min. internal radius = 130 mm min. external radius = 250 mm

"Your specialist for insulation cutting systems!"