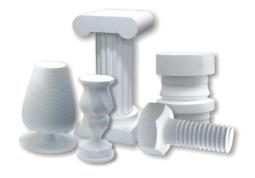

### **BASE & CAP CUTTING**

D = up to 1100 mm H = up to 750 mm

#### **ARCH CUTTING**

W = up to 540 mm H = up to 250 mm

min. internal radius = 130 mm min. external radius = 250 mm

"Your specialist for insulation cutting systems!"