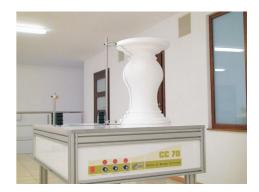

W = up to 540 mm H = up to 250 mm

min. internal radius = 130 mm min. external radius = 250 mm









"Your specialist for insulation cutting systems!"

## **ARCHAND BASE CUTTER**

**Interested? Contact us!** 

#### **TECHICAL SPECIFICATION**

power requirements: 220V, 16 Amptable size: app. 995 x 1700 mm

- height: app. 940 mm

Extreme ease of operation:

- on/off switch
- 2 rotation/movement knobs
- a wire heat knob
- auto-start in Base/Cap cutting

(rotation starts when you push the shapewire into the foam and stops automatically when you pull the wire out)

#### **PACKAGING & ASSEMBLY**

- 1 box: 1300x1800x750 mm

- self-assembly: app. 30 mins

#### Contact us!

### Hotwire Systems OÜ

Peterburi tee 65, 11415 Tallinn, Estonia t: +3725276800, e: info@hotwire.ee

www.hotwire.ee