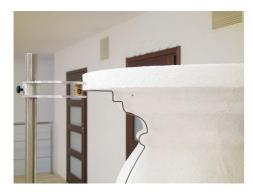

### **BASE & CAP CUTTING**

D = up to 1100 mm H = up to 750 mm

#### **ARCH CUTTING**

W = up to 540 mm H = up to 250 mm

min. internal radius = 130 mm min. external radius = 250 mm

"Your specialist for insulation cutting systems!"