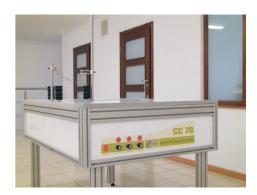

#### **TECHICAL SPECIFICATION**

power requirements: 220V, 16 Amptable size: app. 995 x 1700 mm

- height: app. 940 mm

Extreme ease of operation:

- on/off switch
- 2 rotation/movement knobs
- a wire heat knob
- auto-start in Base/Cap cutting