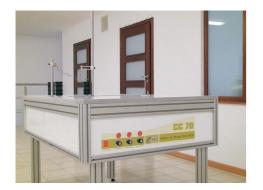

#### **TECHICAL SPECIFICATION**

power requirements: 220V, 16 Amptable size: app. 995 x 1700 mm

- height: app. 940 mm

Extreme ease of operation:

- on/off switch
- 2 rotation/movement knobs
- a wire heat knob
- auto-start in Base/Cap cutting

#### **PACKAGING & ASSEMBLY**

- 1 box: 1300x1800x750 mm

- self-assembly: app. 30 mins