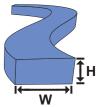

#### **ARCH CUTTING**

W = up to 540 mm H = up to 250 mm

min. internal radius = 130 mm min. external radius = 250 mm

"Your specialist for insulation cutting systems!"