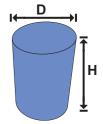

"Your specialist for insulation cutting systems!"

# **ARCH AND BASE CUTTER**

**Interested? Contact us!** 

- will heat up to 150 cm of 2.2 mm dia shape wire
- ease of operation
- packed in one box
- self-assembly: app. 30 minutes

### **BASE & CAP CUTTING**

D = up to 1100 mm H = up to 750 mm



#### **ARCH CUTTING**

W = up to 540 mm H = up to 250 mm

min. internal radius = 130 mm min. external radius = 250 mm









"Your specialist for insulation cutting systems!"

## **ARCHAND BASE CUTTER**

**Interested? Contact us!** 

#### **TECHICAL SPECIFICATION**

power requirements: 220V, 16 Amptable size: app. 995 x 1700 mm

- height: app. 940 mm

Extreme ease of operation:

- on/off switch
- 2 rotation/movement knobs
- a wire heat knob
- auto-start in Base/Cap cutting

(rotation starts when you push the shapewire into the foam and stops automatically when you pull the wire out)

#### **PACKAGING & ASSEMBLY**

- 1 box: 1300x1800x750 mm

- self-assembly: app. 30 mins

#### Contact us!

### Hotwire Systems OÜ

Peterburi tee 65, 11415 Tallinn, Estonia t: +3725276800, e: info@hotwire.e