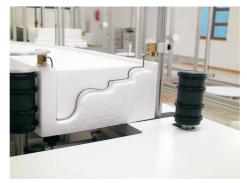

#### **ARCH CUTTING**

W = up to 540 mm H = up to 250 mm

min. internal radius = 130 mm min. external radius = 250 mm

"Your specialist for insulation cutting systems!"