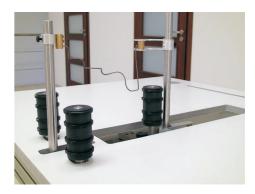

### **BASE & CAP CUTTING**

D = up to 1100 mm H = up to 750 mm

#### **ARCH CUTTING**

W = up to 540 mm H = up to 250 mm

min. internal radius = 130 mm min. external radius = 250 mm

"Your specialist for insulation cutting systems!"

#### **TECHICAL SPECIFICATION**

power requirements: 220V, 16 Amptable size: app. 995 x 1700 mm

- height: app. 940 mm

Extreme ease of operation:

- on/off switch
- 2 rotation/movement knobs
- a wire heat knob
- auto-start in Base/Cap cutting

(rotation starts when you push the shapewire into the foam and stops automatically when you pull the wire out)