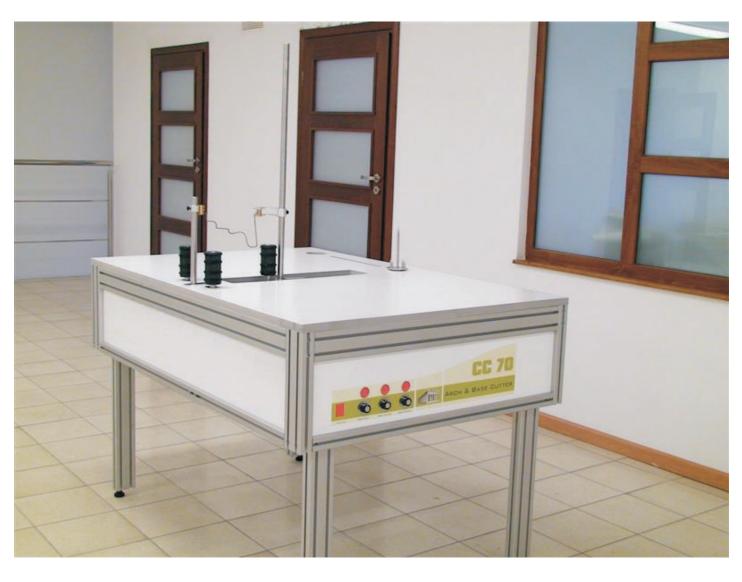

#### **TECHICAL SPECIFICATION**

power requirements: 220V, 16 Amptable size: app. 995 x 1700 mm

- height: app. 940 mm

Extreme ease of operation:

- on/off switch
- 2 rotation/movement knobs
- a wire heat knob
- auto-start in Base/Cap cutting